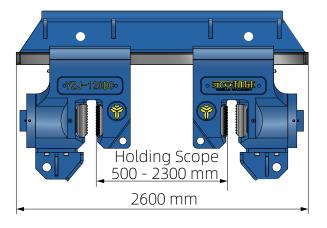

# Size & Weight

# 2-180B Hydraulic Vibro Hamme

5900 kgs

Double hydraulic clamp for Big size of pipe piles

3250 kgs

Single hydraulic clamp for sheet pile and small size of pipe piles

Clamping Force: 1200 kN

Working Pressure: 320 bar