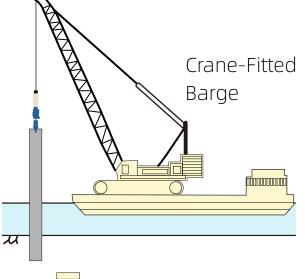

e:    | 600  | kN    |
| Max. Amplitude:          | 32   | mm    |
| Max. Oil Flow:           | 680  | L/min |

Amplitude Equation:

$$A = \frac{2 \times Mt}{MV}$$
 Mt = Eccentric Moment (kgm)  
Mv = Total Vibrating Weight (kg)  
A = Amplitude (mm)

About Vibrating weight Mv:

The vibrating weight is the sum of all the weights of the vibrating mass.

Note: Calculate pipe pile weight using the following formula:

O = Outside Diameter of pipe piles

T = Wall Thickness of Pipe Piles

H = Hight of the pipe piles

# Size & Weight



# 2-180B Hydraulic Vibro Hamme





5900 kgs

Double hydraulic clamp for Big size of pipe piles



3250 kgs

Single hydraulic clamp for sheet pile and small size of pipe piles



Clamping Force: 1200 kN

Working Pressure: 320 bar





# **Piling Applications**











# **Hydraulic Power Pack**







- **♣**Engine: Cummins, CAT, Volvo
- ◆Max. Power:403/540 HP
- ◆ Max. Frequency: 2100 rpm
- ◆Working Pressure: 320 bar
- ◆Max. Oil Flow: 630 L/min
- Diesel Tank Volume: 600 L
- ♣ Hydraulic Oil Tank Volume: 2000 L
- ₱Weight: 8200 KGS

### Feature:

### Economical and durable

■Uses a high-performance Rexroth hydraulic plunger pump that pursues economy and durability

### Quietness and portability

■Compact and lightweight body that takes into consideration quietness and portability by making full use of soundproofing technology.

### Environmental

- ■Equipped with a third exhaust gas countermeasure engine optional, or take a electric motor instead of diesel engine.
- ■Uses biodegradable fats and oils as grease.

### **Functional**

■Yongan hydraulic p