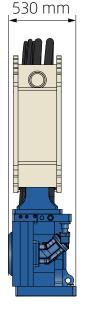

# Size & Weight

# 2-180B Hydraulic Vibro Hamme

5900 kgs

Double hydraulic clamp for Big size of pipe piles

3250 kgs

Single hydraulic clamp for sheet pile and small size of pipe piles

Clamping Force: 1200 kN

Working Pressure: 320 bar