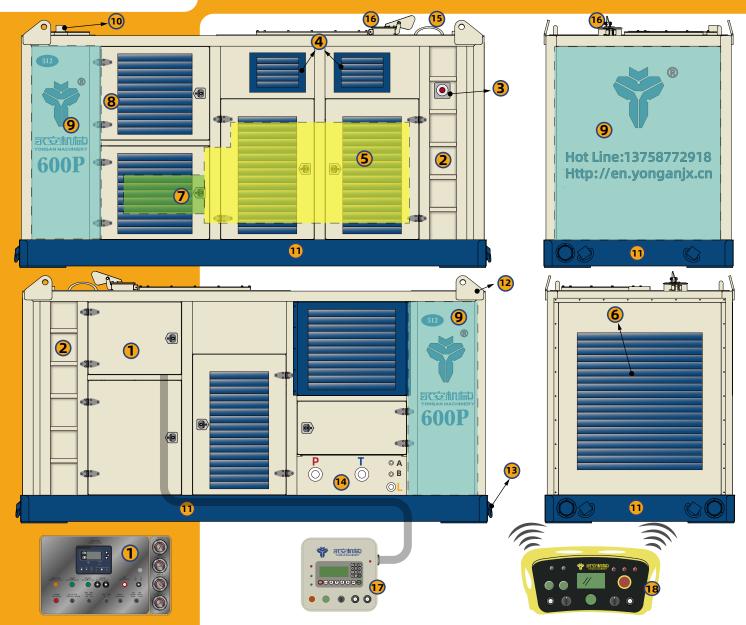

# **Hydraulic Power Pack**

Local control & instrument panel 2. ladder 3.emergency stop switch 4. Engine intake
 Diesel Engine 6. Engine heat sink 7. Rexroth hydraulic pump 8. isolated heat sink for hydraulic oil 9. hydraulic oil tank 10. hydraulic oil filling port 11. Diesel oil tank
 uppper 4 lifting hooks 13. below 4 lifting hooks 14. Quick Coupling hydraulic oil port panel (P. pressure T. Return L. drain A.pressure for clamp B. return for clamp)
 handle for ladder 16. engine exhaust port 17. wired remote control box
 wireless remote control box