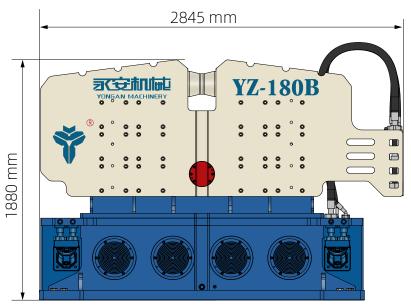

# YZ-180B

Hydraulic
Vibratory
Pile Driving &
Extracting Hammer

# Technical Parameters

| Eccentric Moment:        | 51   | kgm   |
|--------------------------|------|-------|
| Max. Frequency:          | 1810 | rpm   |
| Rated Centrifugal Force: | 1800 | kN    |
| Max. Centrifugal Force:  | 2340 | kN    |
| Max. Line Pull Force:    | 600  | kN    |
| Max. Amplitude:          | 32   | mm    |
| Max. Oil Flow:           | 680  | L/min |

# Size & Weight