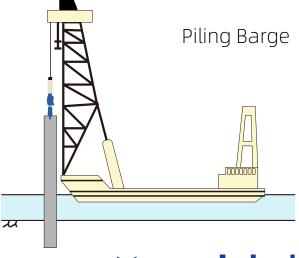

| 600  | kN    |
| Max. Amplitude:          | 32   | mm    |
| Max. Oil Flow:           | 680  | L/min |

Amplitude Equation:

$$A = \frac{2 \times Mt}{MV}$$
 Mt = Eccentric Moment (kgm)  
Mv = Total Vibrating Weight (kg)  
A = Amplitude (mm)

About Vibrating weight Mv:

The vibrating weight is the sum of all the weights of the vibrating mass.

Note: Calculate pipe pile weight using the following formula:

O = Outside Diameter of pipe piles

T = Wall Thickness of Pipe Piles

H = Hight of the pipe piles

# Size & Weight



# 2-180B Hydraulic Vibro Hamme





5900 kgs

Double hydraulic clamp for Big size of pipe piles



3250 kgs

Single hydraulic clamp for sheet pile and small size of pipe piles



Clamping Force: 1200 kN

Working Pressure: 320 bar





# **Piling Applications**











# **Hydraulic Power Pack**







- **♣**Engine: Cummins, CAT, Volvo
- ◆Max. Power:403/540 HP
- ◆ Max. Frequency: 2100 rpm
- ◆Working Pressure: 320 bar
- ◆Max. Oil Flow: 630 L/min
- Diesel Tank Volume: 600 L
- ♣ Hydraulic Oil Tank Volume: 2000 L
- ₱Weight: 8200 KGS

### Feature:

### Economical and durable

■Uses a high-performance Rexroth hydraulic plunger pump that pursues economy and durability

### Quietness and portability

■Compact and lightweight body that takes into consideration quietness and portability by making full use of soundproofing technology.

### Environmental

- ■Equipped with a third exhaust gas countermeasure engine optional, or take a electric motor instead of diesel engine.
- ■Uses biodegradable fats and oils as grease.

### **Functional**

■Yongan hydraulic pow