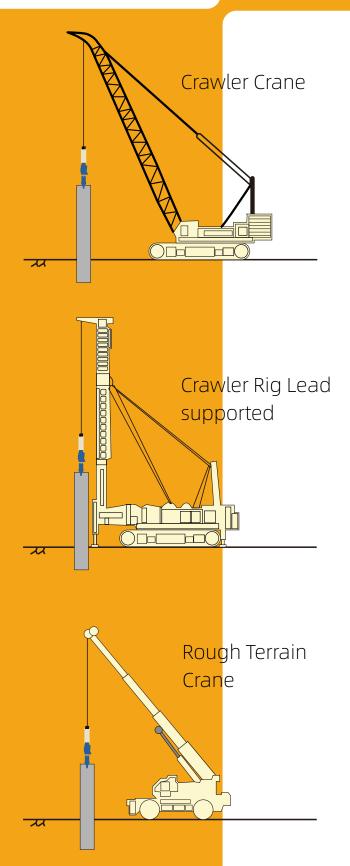

Force:    | 600  | kN    |
| Max. Amplitude:          | 32   | mm    |
| Max. Oil Flow:           | 680  | L/min |

Amplitude Equation:

$$A = \frac{2 \times Mt}{MV}$$
 Mt = Eccentric Moment (kgm)  
Mv = Total Vibrating Weight (kg)  
A = Amplitude (mm)

About Vibrating weight Mv:

The vibrating weight is the sum of all the weights of the vibrating mass.

Note: Calculate pipe pile weight using the following formula:

O = Outside Diameter of pipe piles

T = Wall Thickness of Pipe Piles

H = Hight of the pipe piles

# Size & Weight



# 2-180B Hydraulic Vibro Hamme





5900 kgs

Double hydraulic clamp for Big size of pipe piles



3250 kgs

Single hydraulic clamp for sheet pile and small size of pipe piles



Clamping Force: 1200 kN

Working Pressure: 320 bar





# **Piling Applications**











# **Hydraulic Power Pack**







- **♣**Engine: Cummins, CAT, Volvo
- ◆Max. Power:403/540 HP
- ◆ Max. Frequency: 2100 rpm
- ◆Working Pressure: 320 bar
- ◆Max. Oil Flow: 630 L/min
- Diesel Tank Volume: 600 L
- ♣ Hydraulic Oil Tank Volume: 2000 L
- ₱Weight: 8200 KGS

### Feature:

### Economical and durable

■Uses a high-performance Rexroth hydraulic plunger pump that pursues economy and durability

### Quietness and portability

■Compact and lightweight body that takes into consideration quietness and portability by making full use of soundproofing technology.

### Environmental

- ■Equipped with a third exhaust gas countermeasure engine optional, or take a electric motor instead of diesel engine.
- ■Uses biodegradable fats and oils as grease.

### **Functional**

■Yongan hydraul