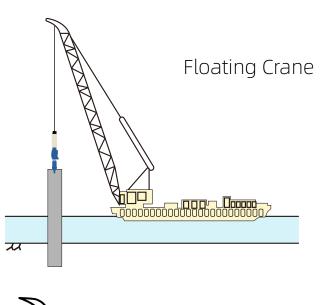

rce:    | 600  | kN    |
| Max. Amplitude:          | 32   | mm    |
| Max. Oil Flow:           | 680  | L/min |

Amplitude Equation:

$$A = \frac{2 \times Mt}{MV}$$
 Mt = Eccentric Moment (kgm)  
Mv = Total Vibrating Weight (kg)  
A = Amplitude (mm)

About Vibrating weight Mv:

The vibrating weight is the sum of all the weights of the vibrating mass.

Note: Calculate pipe pile weight using the following formula:

O = Outside Diameter of pipe piles

T = Wall Thickness of Pipe Piles

H = Hight of the pipe piles

# Size & Weight



# 2-180B Hydraulic Vibro Hamme





5900 kgs

Double hydraulic clamp for Big size of pipe piles



3250 kgs

Single hydraulic clamp for sheet pile and small size of pipe piles



Clamping Force: 1200 kN

Working Pressure: 320 bar





# **Piling Applications**











# **Hydraulic Power Pack**







- **♣**Engine: Cummins, CAT, Volvo
- ◆Max. Power:403/540 HP
- ◆ Max. Frequency: 2100 rpm
- ◆Working Pressure: 320 bar
- ◆Max. Oil Flow: 630 L/min
- Diesel Tank Volume: 600 L
- ♣ Hydraulic Oil Tank Volume: 2000 L
- ₱Weight: 8200 KGS

### Feature:

### Economical and durable

■Uses a high-performance Rexroth hydraulic plunger pump that pursues economy and durability

### Quietness and portability

■Compact and lightweight body that takes into consideration quietness and portability by making full use of soundproofing technology.

### Environmental

- ■Equipped with a third exhaust gas countermeasure engine optional, or take a electric motor instead of diesel engine.
- ■Uses biodegradable fats and oils as grease.

### **Functional**

■Yongan hydraulic