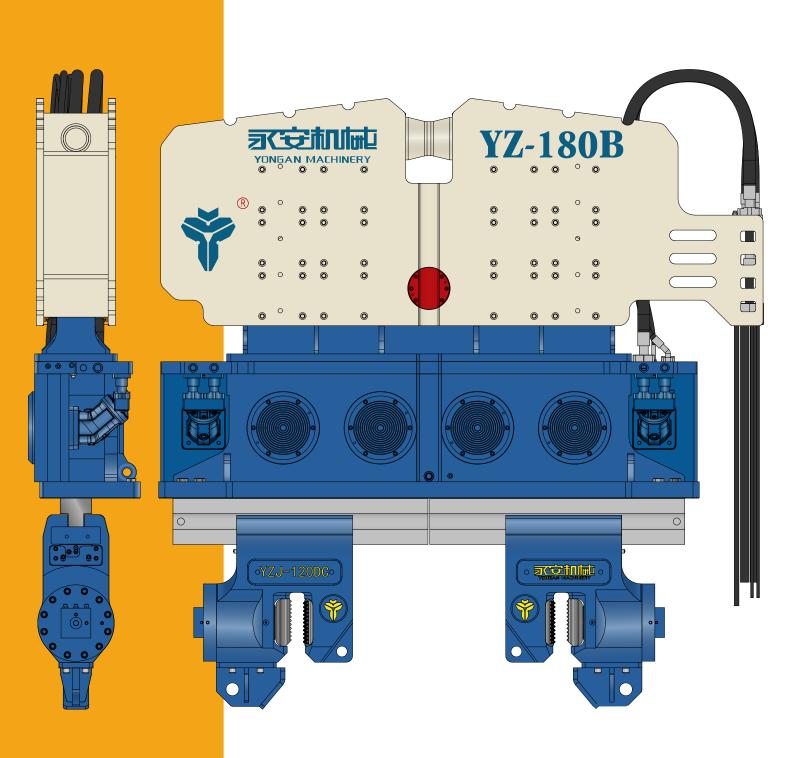

# YZ-180B

Hydraulic
Vibratory
Pile Driving &
Extracting Hammer

# **Features & Benefits**

perfect designed suppressor house with low weight provide more driving and extracting capability

Heavy duty lifting pin for easy rigging and maximum saftety

Maximum oil sealing capability with perfect machinery designing

Deep bored top steel plate let hydraulic oil go throuth it, provide more heat dissipation way

High-precision CNC machined gear box, make eccentric gear block run more smoothly

Yongan vibro hammer can be shipped fully assembled on one truck or container

FAG X-life giant spherical bearings provide 5 times durability than those found on other vibro hammer

Eccentrics block filled with "Heavy Metal" provide extra driving & extracting capability

One piece eccentric/gear part design eliminateds bolts, keyways, splines and pins etc. other parts

Clamping jaw block make from Super hard alloy material provinding extreme long working life.

Forged hydraulic clamping body provide perfect clamping performance for piles

Bosch Rexroth hydraulic motor, The best motor available on the market for vibro hammer. The hydraulic motor adopts embedded mechanical design montanted on the vibrating hammer body. Avoid damage due to lifting movement Perfectly.

# Technical Parameters

| Eccentric Moment:        | 51   | kgm   |
|--------------------------|------|-------|
| Max. Frequency:          | 1810 | rpm   |
| Rated Centrifugal Force: | 1800 | kN    |
| Max. Centrifugal Force:  | 2340 | kN    |
| Max. Line Pull Force:    | 600  | kN    |
| Max. Amplitude:          | 32   | mm    |
| Max. Oil Flow:           | 680  | L/min |

# 2-180B Hydraulic Vibro Hamme

5900 kgs

Double hydraulic clamp for Big size of pipe piles

3250 kgs

Single hydraulic clamp for sheet pile and small size of pipe piles

Clamping Force: 1200 kN

Working Pressure: 320 bar