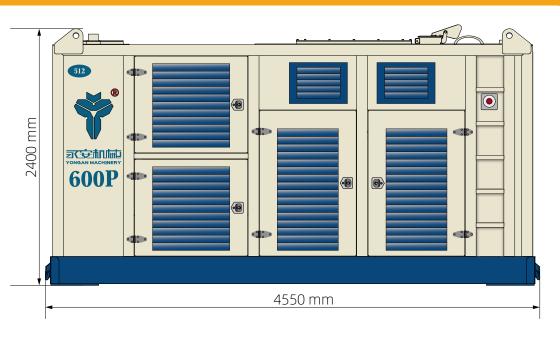

# **Hydraulic Power Pack**

- **♣**Engine: Cummins, CAT, Volvo
- ◆Max. Power:403/540 HP
- ◆ Max. Frequency: 2100 rpm
- ◆Working Pressure: 320 bar
- ◆Max. Oil Flow: 630 L/min
- Diesel Tank Volume: 600 L
- ♣ Hydraulic Oil Tank Volume: 2000 L
- ₱Weight: 8200 KGS