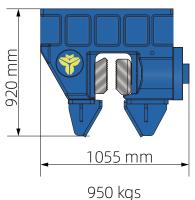

# Size & Weight

# 2-180B Hydraulic Vibro Hamme

5900 kgs

Double hydraulic clamp for Big size of pipe piles

3250 kgs

Single hydraulic clamp for sheet pile and small size of pipe piles

Clamping Force: 1200 kN

Working Pressure: 320 bar